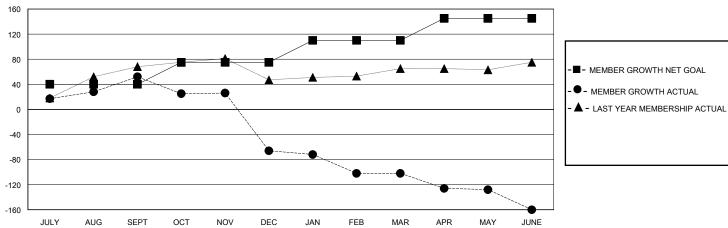

## GOALS AND ACTUAL MEMBERS CUMULATIVE

| DROPPED CLUBS: 6 |     | 23 CLUBS OF 37 ADDED 1 OR MORE<br>NEW MEMBERS | GENDER DISTRIBUTION  MALE 539 (52.23%)  5500 (47.77%) |              |     |
|------------------|-----|-----------------------------------------------|-------------------------------------------------------|--------------|-----|
| DROPPED MEMBERS  |     |                                               | FEMALE                                                | 493 (47.77%) |     |
| DECEASED         | 2   | CLICK HERE FOR CUMULATIVE MEMBERSHIP DATA     | TOTAL FAMILY UNIT MEMBERS                             |              | 438 |
| CLUB CANCELLED   | 94  |                                               | FAMILY MEMBERS PAYING HALF                            |              | 287 |
| OTHER            | 206 |                                               |                                                       |              | 201 |
| TOTAL            | 302 |                                               |                                                       |              |     |